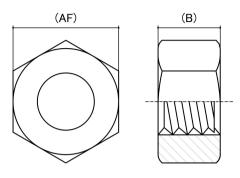

## **Standard Full Nut**

Thread Type: BSW - Coarse Thread Direction: Right Hand

Material: Solid Brass

Class Grade: Low Tensile Grade 2 Corrosion Protection Level: Ultimate

Standard: AS 2451

Comments: BSW and UNC have the same thread per inch (TPI) value, except for

1/2"

Cad Drawings shown for graphic representation only.\*

| Size                                                                                                                                         | Thread Pitch<br>(TPI)                                                                                                                                                                                                                               | Thread Type                                                                                                        | Overall Nut Height (B)<br>(mm) |       | Across Flats (AF)<br>(mm) |       | Spanner Size (AF) | sku                                                       |
|----------------------------------------------------------------------------------------------------------------------------------------------|-----------------------------------------------------------------------------------------------------------------------------------------------------------------------------------------------------------------------------------------------------|--------------------------------------------------------------------------------------------------------------------|--------------------------------|-------|---------------------------|-------|-------------------|-----------------------------------------------------------|
|                                                                                                                                              |                                                                                                                                                                                                                                                     |                                                                                                                    | Min                            | Max   | Min                       | Max   | (inches)          | (Part Number)                                             |
| 1/8"                                                                                                                                         | 40 TPI                                                                                                                                                                                                                                              | Coarse                                                                                                             | 2.62                           | 3.00  | 5.49                      | 5.59  | 15/64"            | 41BW18                                                    |
| 5/32"                                                                                                                                        | 32 TPI                                                                                                                                                                                                                                              | Coarse                                                                                                             | 3.45                           | 3.70  | 6.99                      | 7.24  | 9/32"             | 41BW532                                                   |
| 3/16" (#10-24)                                                                                                                               | 24 TPI                                                                                                                                                                                                                                              | Coarse                                                                                                             | 3.94                           | 4.20  | 8.11                      | 8.23  | 11/32"            | 41BW316                                                   |
| 1/4"                                                                                                                                         | 20 TPI                                                                                                                                                                                                                                              | Coarse                                                                                                             | 4.57                           | 5.08  | 11.05                     | 11.30 | 7/16"             | 41BW14                                                    |
| 5/16"                                                                                                                                        | 18 TPI                                                                                                                                                                                                                                              | Coarse                                                                                                             | 5.84                           | 6.35  | 13.08                     | 13.33 | 9/16"             | 41BW516                                                   |
| 3/8"                                                                                                                                         | 16 TPI                                                                                                                                                                                                                                              | Coarse                                                                                                             | 7.42                           | 7.93  | 14.86                     | 15.24 | 5/8"              | 41BW38                                                    |
| 1/2"                                                                                                                                         | 12 TPI                                                                                                                                                                                                                                              | Coarse                                                                                                             | 10.60                          | 10.80 | 20.62                     | 20.83 | 7/8"              | 41BW12                                                    |
| 1/2"                                                                                                                                         | 13 TPI                                                                                                                                                                                                                                              | Coarse                                                                                                             | 10.85                          | 11.10 | 20.62                     | 20.83 | 7/8"              | 41BC12                                                    |
| ources and not acquired through<br>here discrepancies are found the<br>akes no warranties or representa<br>contact the relevant standard aut | Information was obtained from public<br>standard agencies. It has been come<br>ey are subject to change without not<br>itions regarding the accuracy and va<br>horities for accurate and detailed information ameter, thread length or overall leng | pleted and compiled for reference<br>ice. Bolt & Nut Australia<br>lidity of the compiled information<br>formation. |                                |       |                           |       | © Bolt & Nut /    | Australia Pty Ltd. All rights reserv<br>Version: 29 Aug 2 |